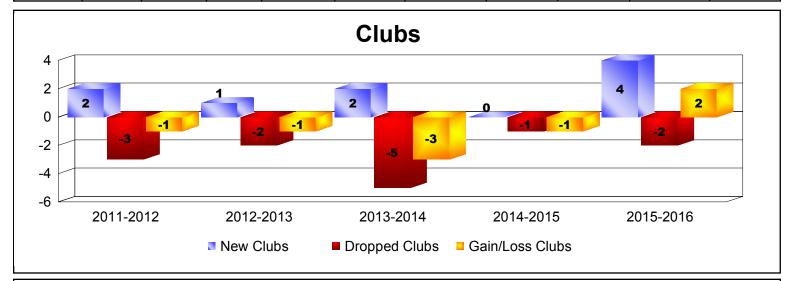

District 355 D

As of June 2016 Cumulative

| Year      | New<br>Clubs | Dropped<br>Clubs | Gain/<br>Loss<br>Clubs | New<br>Members | Charter<br>Members | Reinstate<br>Members | Transfer<br>Members | Total<br>Member<br>Added | Total<br>Members<br>Dropped | Gain/<br>Loss<br>Members |
|-----------|--------------|------------------|------------------------|----------------|--------------------|----------------------|---------------------|--------------------------|-----------------------------|--------------------------|
| 2011-2012 | 2            | -3               | -1                     | 699            | 75                 | 80                   | 7                   | 861                      | -1174                       | -313                     |
| 2012-2013 | 1            | -2               | -1                     | 642            | 37                 | 25                   | 11                  | 715                      | -921                        | -206                     |
| 2013-2014 | 2            | -5               | -3                     | 617            | 78                 | 33                   | 13                  | 741                      | -947                        | -206                     |
| 2014-2015 | 0            | -1               | -1                     | 505            | 16                 | 28                   | 3                   | 552                      | -726                        | -174                     |
| 2015-2016 | 4            | -2               | 2                      | 872            | 167                | 33                   | 4                   | 1076                     | -847                        | 229                      |
| Average   | 2            | -3               | -1                     | 667            | 75                 | 40                   | 8                   | 789                      | -923                        | -134                     |