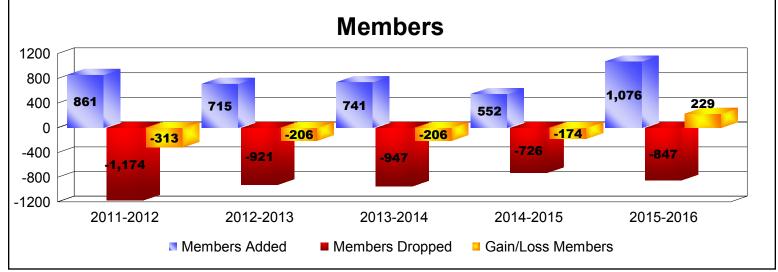

District 355 D

As of June 2016 Cumulative

| Year      | New<br>Clubs | Dropped<br>Clubs | Gain/<br>Loss<br>Clubs | New<br>Members | Charter<br>Members | Reinstate<br>Members | Transfer<br>Members | Total<br>Member<br>Added | Total<br>Members<br>Dropped | Gain/<br>Loss<br>Members |
|-----------|--------------|------------------|------------------------|----------------|--------------------|----------------------|---------------------|--------------------------|-----------------------------|--------------------------|
| 2011-2012 | 2            | -3               | -1                     | 699            | 75                 | 80                   | 7                   | 861                      | -1174                       | -313                     |
| 2012-2013 | 1            | -2               | -1                     | 642            | 37                 | 25                   | 11                  | 715                      | -921                        | -206                     |
| 2013-2014 | 2            | -5               | -3                     | 617            | 78                 | 33                   | 13                  | 741                      | -947                        | -206                     |
| 2014-2015 | 0            | -1               | -1                     | 505            | 16                 | 28                   | 3                   | 552                      | -726                        | -174                     |
| 2015-2016 | 4            | -2               | 2                      | 872            | 167                | 33                   | 4                   | 1076                     | -847                        | 229                      |
| Average   | 2            | -3               | -1                     | 667            | 75                 | 40                   | 8                   | 789                      | -923                        | -134                     |